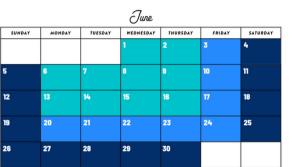

| 10     | n      | 12      | 13        | 14       | 15     | 16       |
|--------|--------|---------|-----------|----------|--------|----------|
| 17     | 18     | 19      | 20        | 21       | 22     | 23       |
| 24     | 25     | 26      | 27        | 28       | 29     | 30       |
|        |        |         |           |          |        |          |
|        |        |         | June      |          |        |          |
| SUNDAY | MONDAY | THESDAY | WEDNESDAY | THURSDAY | FRIDAY | SATURDAY |