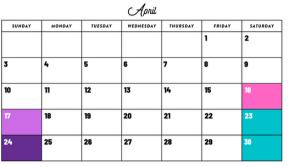

| SUNDAY | MONDAY | TUESDAY | WEDNESDAY | THURSDAY | FRIDAY                             | SATURDAY |
|--------|--------|---------|-----------|----------|------------------------------------|----------|
| 1      | 2      | 3       | 4         | 5        | 6<br>PRIVATE EVENT<br>FOR SCHOOLS  | 7        |
| 8      | 9      | 10      | 11        | 12       | 13<br>PRIVATE EVENT<br>FOR SCHOOLS | 14       |
| 15     | 16     | 17      | 18        | 19       | 20                                 | 21       |
| 22     | 23     | 24      | 25        | 26       | 27                                 | 28       |
| 29     | 30     | 31      |           |          |                                    |          |