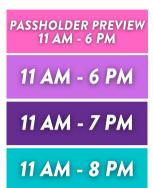

11 AM - 9 PM

11 AM - 10 PM

11 AM - 11 PM

PHANTOM FALL FEST 6 PM - 10 PM

PHANTOM FALL FEST 6 PM - 11 PM

**PHANTOM FALL FEST** 12 PM - 11 PM

**PHANTOM FALL FEST** 12 PM - 10 PM

HOLIDAY LIGHTS PASSHOLDER PREVIEW HOURS TBA

**OPERATING DATES AND HOURS** ARE SUBJECT TO CHANGE.

| August                                                   |    |    |    |    |    |    |  |  |  |  |
|----------------------------------------------------------|----|----|----|----|----|----|--|--|--|--|
| SUNDAY MONDAY TUESDAY WEDNESDAY THURSDAY FRIDAY SATURDAY |    |    |    |    |    |    |  |  |  |  |
|                                                          | 1  | 2  | 3  | 4  | 5  | 6  |  |  |  |  |
| 1                                                        | 8  | 9  | 10 | 11 | 12 | 13 |  |  |  |  |
| 4                                                        | 15 | 16 | 17 | 18 | 19 | 20 |  |  |  |  |
| 21                                                       | 22 | 23 | 24 | 25 | 26 | 27 |  |  |  |  |
| :8                                                       | 29 | 30 | 31 |    |    |    |  |  |  |  |